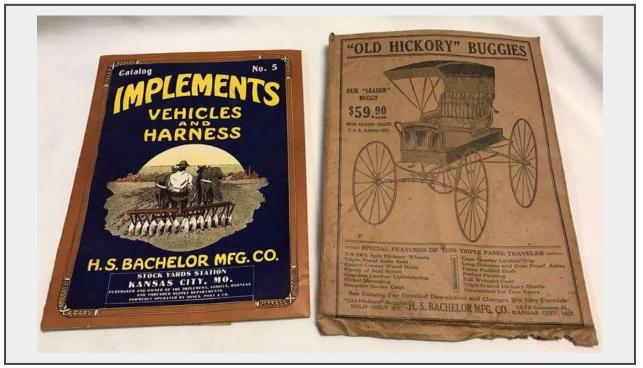

Sale Name: MARCH FARM TOYS & FARM ADVERTISING LIVE & ONLINE AUCTION LOT 20A - Early H. S. Bachelor Mfg. Co. - Implements, Vehicles & Harness Catalog No. 5

## Description

Quite Early Catalog from the H.S. Bachelor Mfg. Co. - Stockyards Station - Kansas City, MO. - 158 page catalog - - includes original envelope this was mailed in to St. Helena, Nebraska - This was found stored in a trunk in a barn on a farm and has survived over the years. - Does show some normal age wear - however not too bad. - See photos for more details. - Very interesting to look through and see what was available for purchase.